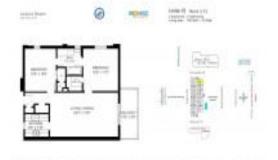

#### **Unit Information**

MLS Number: F10441502 Status: Active Size: 756 Sq ft. Bedrooms: 2 Full Bathrooms: 1 0 Half Bathrooms: Parking Spaces: 1 Space View: Rental Price: \$2,450

 Rental Price:
 \$2,450