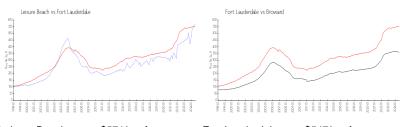

## **Market Information**

Leisure Beach: \$571/sq. ft. Fort Lauderdale: \$547/sq. ft. Fort Lauderdale: \$346/sq. ft. Broward: \$346/sq. ft.