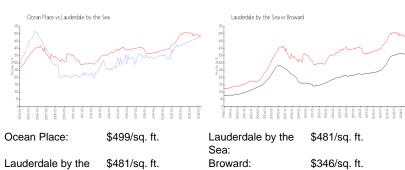

#### **Market Information**

| Sea: |  |  |
|------|--|--|
|      |  |  |

| Inventory | for | Sale |
|-----------|-----|------|
|-----------|-----|------|

| Ocean Place           | 7% |
|-----------------------|----|
| Lauderdale by the Sea | 3% |
| Broward               | 4% |