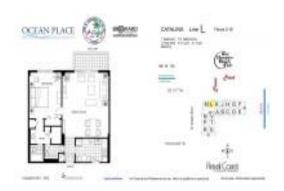

# Unit 8L - Ocean Place

8L - 1900 S Ocean Blvd, Lauderdale by the Sea, FL, Broward 33062

### **Unit Information**

| MLS Number:<br>Status:<br>Size:<br>Bedrooms:<br>Full Bathrooms:<br>Half Bathrooms:<br>Parking Spaces:<br>View: | F10441516<br>Active<br>870 Sq ft.<br>1<br>0 |
|----------------------------------------------------------------------------------------------------------------|---------------------------------------------|
| Rental Price:                                                                                                  | \$3,500                                     |
| List PPSF:                                                                                                     | \$4                                         |
| Valuated Price:                                                                                                | \$351,000                                   |
| Valuated PPSF:                                                                                                 | \$403                                       |