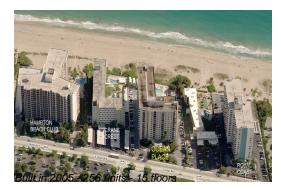

# Unit 8L - Ocean Place

8L - 1900 S Ocean Blvd, Lauderdale by the Sea, FL, Broward 33062

#### **Building Information**

| Number of units:                         | 256 |
|------------------------------------------|-----|
| Number of active listings for rent:      | 8   |
| Number of active listings for sale:      | 19  |
| Building inventory for sale:             | 7%  |
| Number of sales over the last 12 months: | 18  |
| Number of sales over the last 6 months:  | 11  |
| Number of sales over the last 3 months:  | 2   |