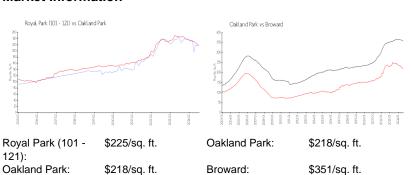

#### **Market Information**

### **Inventory for Sale**

 Royal Park (101 - 121)
 5%

 Oakland Park
 4%

 Broward
 4%

# Avg. Time to Close Over Last 12 Months

Royal Park (101 - 121) 64 days Oakland Park 63 days Broward 72 days