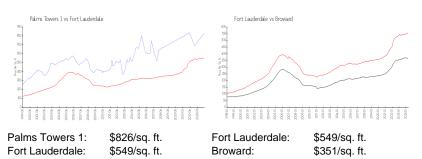

## **Market Information**

#### **Inventory for Sale**

| Palms Towers 1  | 29% |
|-----------------|-----|
| Fort Lauderdale | 5%  |
| Broward         | 4%  |

# Avg. Time to Close Over Last 12 Months

| Palms Towers 1  | 186 days |
|-----------------|----------|
| Fort Lauderdale | 80 days  |
| Broward         | 69 days  |