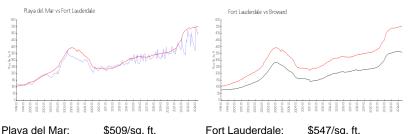

#### **Market Information**

| Playa del Mar:   | \$509/sq. ft. | Fort Lauderdale: | \$547/sq. ft. |
|------------------|---------------|------------------|---------------|
| Fort Lauderdale: | \$547/sq. ft. | Broward:         | \$346/sq. ft. |