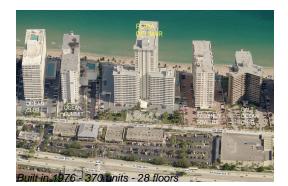

# Unit 712 - Playa del Mar

712 - 3900 Galt Ocean Dr, Fort Lauderdale, FL, Broward 33308

## **Building Information**

| Number of units:                         | 370 |
|------------------------------------------|-----|
| Number of active listings for rent:      | 3   |
| Number of active listings for sale:      | 11  |
| Building inventory for sale:             | 2%  |
| Number of sales over the last 12 months: | 6   |
| Number of sales over the last 6 months:  | 2   |
| Number of sales over the last 3 months:  | 1   |