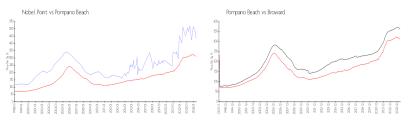

#### **Market Information**

Nobel Point: \$432/sq. ft. Pompano Beach: \$313/sq. ft. Pompano Beach: \$313/sq. ft. Broward: \$351/sq. ft.