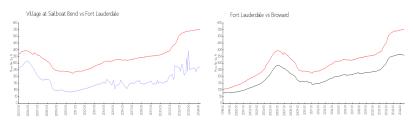

# **Market Information**

Village at Sailboat \$273/sq. ft. Fort Lauderdale: \$547/sq. ft.

Bend:

Fort Lauderdale: \$547/sq. ft. Broward: \$346/sq. ft.