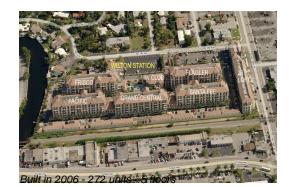

#### **Building Information**

| Number of units:                         | 272 |
|------------------------------------------|-----|
| Number of active listings for rent:      | 11  |
| Number of active listings for sale:      | 12  |
| Building inventory for sale:             | 4%  |
| Number of sales over the last 12 months: | 29  |
| Number of sales over the last 6 months:  | 12  |
| Number of sales over the last 3 months:  | 3   |