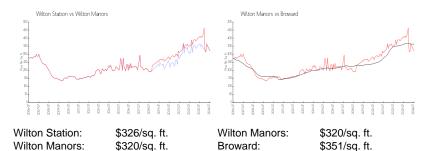

#### **Market Information**

#### Inventory for Sale

| Wilton Station | 4% |
|----------------|----|
| Wilton Manors  | 3% |
| Broward        | 4% |

## Avg. Time to Close Over Last 12 Months

| Wilton Station | 47 days |
|----------------|---------|
| Wilton Manors  | 46 days |
| Broward        | 72 days |