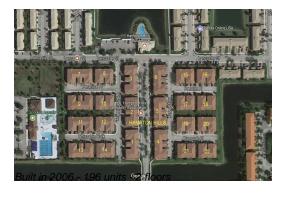

# **Unit 5106 - Hampton Hills**

5106 - 9120-9159 Whistable Walk, Tamarac, FL, Broward 33321

#### **Building Information**

Number of units: 196
Number of active listings for rent: 0
Number of active listings for sale: 6
Building inventory for sale: 3%
Number of sales over the last 12 months: 2
Number of sales over the last 6 months: 2
Number of sales over the last 3 months: 1