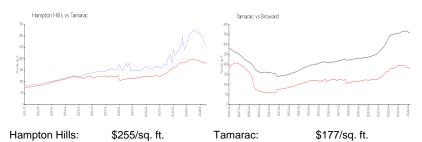

#### **Market Information**

Broward:

\$349/sq. ft.

### **Inventory for Sale**

Tamarac:

Hampton Hills 3% Tamarac 3% Broward 4%

\$177/sq. ft.