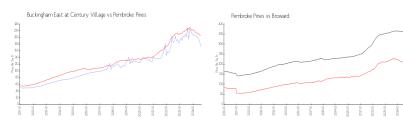

### **Market Information**

Pembroke Pines:

\$206/sq. ft.

Buckingham East at \$179/sq. ft.

Century Village:

Pembroke Pines: \$206/sq. ft. Broward: \$351/sq. ft.