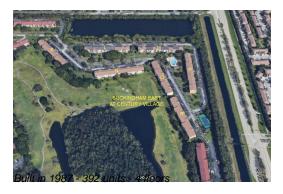

# Unit 900 SW 125th Way # 310R - Buckingham East at Century Village

900 SW 125th Way # 310R - 12500-12650 SW 5 Ct, Pembroke Pines, FL, Broward 33027

## **Building Information**

Number of units: 392
Number of active listings for rent: 0
Number of active listings for sale: 21
Building inventory for sale: 5%
Number of sales over the last 12 months: 16
Number of sales over the last 6 months: 7
Number of sales over the last 3 months: 5

#### **Building Association Information**

Century Village Pembroke Pines 13800 SW 5th Ct, Pembroke Pines, FL 33027 (954) 431-2137