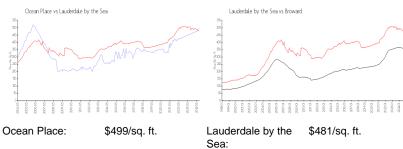

#### **Market Information**

Broward:

\$346/sq. ft.

| Lauderdale by the | \$481/sq. ft. |
|-------------------|---------------|
| Sea:              |               |