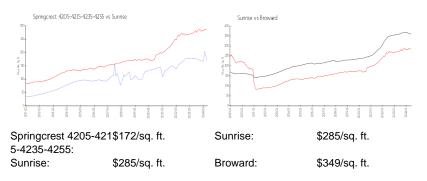

#### **Inventory for Sale**

| Springcrest 4205-4215-4235-4255 | 5% |
|---------------------------------|----|
| Sunrise                         | 3% |
| Broward                         | 4% |

### Avg. Time to Close Over Last 12 Months

| Springcrest 4205-4215-4235-4255 | 73 days |
|---------------------------------|---------|
| Sunrise                         | 62 days |
| Broward                         | 70 days |