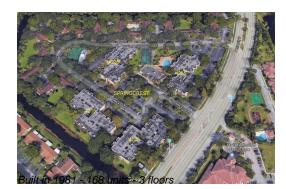

# Unit 4215 N University Dr # 302 - Springcrest 4205-4215-4235-4255

4215 N University Dr # 302 - 4205 N University Dr, Sunrise, FL, Broward 33351

## **Building Information**

| Number of units:                         | 168 |
|------------------------------------------|-----|
| Number of active listings for rent:      | 0   |
| Number of active listings for sale:      | 8   |
| Building inventory for sale:             | 4%  |
| Number of sales over the last 12 months: | 7   |
| Number of sales over the last 6 months:  | 4   |
| Number of sales over the last 3 months:  | 1   |