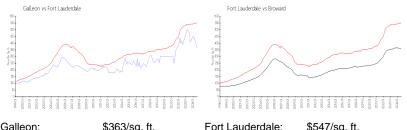

## **Market Information**

| Galleon:         | \$363/sq.ft.  | Fort Lauderdale: | \$547/sq. ft. |
|------------------|---------------|------------------|---------------|
| Fort Lauderdale: | \$547/sq. ft. | Broward:         | \$346/sq. ft. |