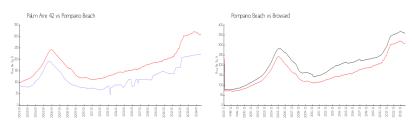

## **Market Information**

Palm Aire 42: \$224/sq. ft. Pompano Beach: \$308/sq. ft. Pompano Beach: \$308/sq. ft. Broward: \$346/sq. ft.