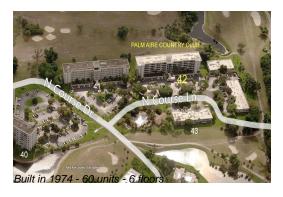

### **Building Information**

Number of units: 60
Number of active listings for rent: 0
Number of active listings for sale: 4
Building inventory for sale: 6%
Number of sales over the last 12 months: 0
Number of sales over the last 6 months: 0
Number of sales over the last 3 months: 0

Mwi/Campbell Management Co, Palm Aire Country Club Condominium Association 3500 Gateway Drive # 202 Pompano Beach, FL 33069-487 (954) 968-4481