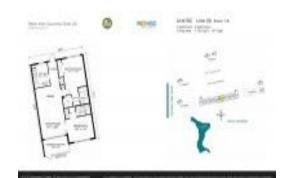

# Unit 306 - Palm Aire 42

306 - 3150 N Course Ln, Pompano Beach, FL, Broward 33069

#### **Unit Information**

 MLS Number:
 F10442079

 Status:
 Active

 Size:
 1,150 Sq ft.

Bedrooms: 2 Full Bathrooms: 2 Half Bathrooms: 0

Parking Spaces: 1 Space,2 Or More Spaces

 View:
 Lake

 List Price:
 \$279,000

 List PPSF:
 \$243

 Valuated Price:
 \$259,000

 Valuated PPSF:
 \$225

The above valuated price is a baseline figure that does not take into account any specific renovation, upgrade, split, merge, or deterioration of the unit.