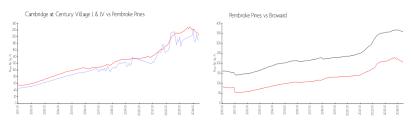

## **Market Information**

Cambridge at

\$189/sq. ft.

Pembroke Pines:

\$205/sq. ft.

Century Village I &

IV:

Pembroke Pines: \$205/sq. ft.

Broward:

\$349/sq. ft.