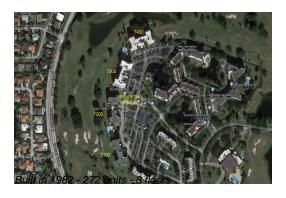

### **Building Information**

Number of units: 272
Number of active listings for rent: 0
Number of active listings for sale: 21
Building inventory for sale: 7%
Number of sales over the last 12 months: 13
Number of sales over the last 6 months: 6
Number of sales over the last 3 months: 2

### **Building Association Information**

Environ Towers A Condo Association 7200 Radice Court Apartment 301 Lauderhill, FL 33319 (954) 733-2637