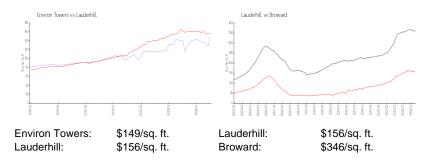

#### **Market Information**

#### **Inventory for Sale**

| Environ Towers | 8% |
|----------------|----|
| Lauderhill     | 5% |
| Broward        | 4% |

## Avg. Time to Close Over Last 12 Months

Environ Towers 50 days Lauderhill 75 days Broward 72 days