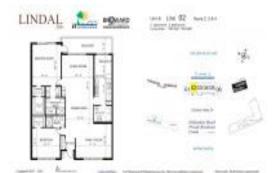

# Unit 402 - Lindal

402 - 200 Golden Isles Dr, Hallandale Beach, FL, Broward 33009

## **Unit Information**

| MLS Number:     | F10442166                     |  |
|-----------------|-------------------------------|--|
| Status:         | Active                        |  |
| Size:           | 1,780 Sq ft.                  |  |
| Bedrooms:       | 2                             |  |
| Full Bathrooms: | 2                             |  |
| Half Bathrooms: | 2                             |  |
| Parking Spaces: | 2 Or More Spaces              |  |
| View:           | Intracoastal View, Water View |  |
| List Price:     | \$685,000                     |  |
| List PPSF:      | \$385                         |  |
| Valuated Price: | \$651,000                     |  |
| Valuated PPSF:  | \$366                         |  |