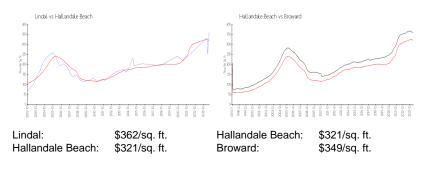

#### **Market Information**

#### **Inventory for Sale**

| Lindal           | 6% |
|------------------|----|
| Hallandale Beach | 4% |
| Broward          | 4% |

### Avg. Time to Close Over Last 12 Months

| Lindal           | 46 days |
|------------------|---------|
| Hallandale Beach | 74 days |
| Broward          | 70 days |