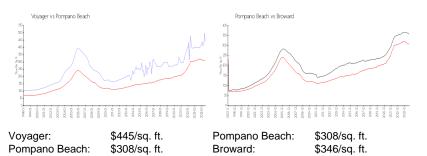

#### **Market Information**

#### **Inventory for Sale**

| Voyager       | 5% |
|---------------|----|
| Pompano Beach | 4% |
| Broward       | 4% |

## Avg. Time to Close Over Last 12 Months

| Voyager       | 63 days |
|---------------|---------|
| Pompano Beach | 78 days |
| Broward       | 72 days |