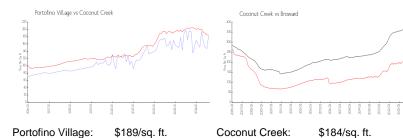

 Valuated PPSF:
 \$189

The above valuated price is a baseline figure that does not take into account any specific renovation, upgrade, split, merge, or deterioration of the unit.

## Avg. Time to Close Over Last 12 Months

\$184/sq. ft.

Portofino Village 97 days Coconut Creek 63 days Broward 72 days