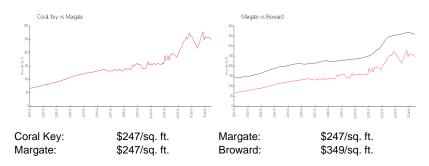

## **Market Information**

#### **Inventory for Sale**

 Coral Key
 1%

 Margate
 1%

 Broward
 4%

### Avg. Time to Close Over Last 12 Months

Coral Key 37 days Margate 37 days Broward 70 days