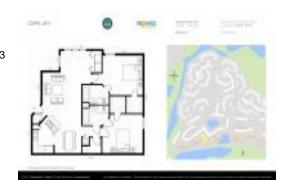

# Unit 3320 Pinewalk Dr N # 1727 - Coral Key

3320 Pinewalk Dr N # 1727 - 3300-3480 Pinewalk Dr N, Margate, FL, Broward 33063

#### **Unit Information**

 MLS Number:
 F10442294

 Status:
 Active

 Size:
 1,027 Sq ft.

Bedrooms: 2 Full Bathrooms: 2 Half Bathrooms: 0

Parking Spaces: Assigned Parking, Guest Parking

View:

 Rental Price:
 \$2,100

 List PPSF:
 \$2

 Valuated Price:
 \$254,000

 Valuated PPSF:
 \$247

The above valuated price is a baseline figure that does not take into account any specific renovation, upgrade, split, merge, or deterioration of the unit.