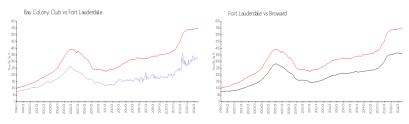

#### **Market Information**

Bay Colony Club: \$319/sq. ft. Fort Lauderdale: \$545/sq. ft. Fort Lauderdale: \$345/sq. ft. Broward: \$345/sq. ft.