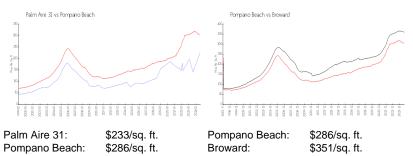

### **Market Information**

| Pompano Beach: | \$286/sq. ft. | Broward: |
|----------------|---------------|----------|
|                |               |          |