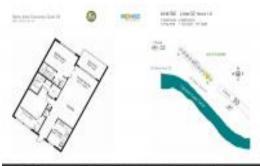

### **Unit Information**

| MLS Number:                                                               | F10442428                               |
|---------------------------------------------------------------------------|-----------------------------------------|
| Status:                                                                   | Active                                  |
| Size:                                                                     | 1,150 Sq ft.                            |
| Bedrooms:                                                                 | 2                                       |
| Full Bathrooms:                                                           | 2                                       |
| Half Bathrooms:                                                           | 0                                       |
| Parking Spaces:                                                           | 2 Spaces,Assigned Parking,Guest Parking |
| View:<br>Rental Price:<br>List PPSF:<br>Valuated Price:<br>Valuated PPSF: | \$2,200<br>\$2<br>\$269,000<br>\$234    |