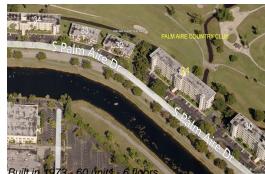

# Unit 402 - Palm Aire 31

402 - 2901 S Palm Aire Dr, Pompano Beach, FL, Broward 33069

## **Building Information**

| Number of units:                         | 60 |
|------------------------------------------|----|
| Number of active listings for rent:      | 0  |
| Number of active listings for sale:      | 4  |
| Building inventory for sale:             | 6% |
| Number of sales over the last 12 months: | 4  |
| Number of sales over the last 6 months:  | 2  |
| Number of sales over the last 3 months:  | 0  |
|                                          |    |

### **Building Association Information**

Palm-Aire Resort Palms Country Club Pompano Beach, FL 33060 (954) 968-2705