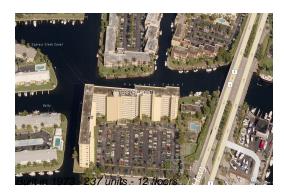

# Unit 1005 - Waterford Point

1005 - 801 S Federal Hwy, Pompano Beach, FL, Broward 33062

# **Building Information**

| Number of units:                         | 237 |
|------------------------------------------|-----|
| Number of active listings for rent:      | 2   |
| Number of active listings for sale:      | 14  |
| Building inventory for sale:             | 5%  |
| Number of sales over the last 12 months: | 4   |
| Number of sales over the last 6 months:  | 3   |
| Number of sales over the last 3 months:  | 2   |
|                                          |     |