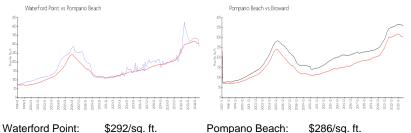

#### **Market Information**

| wateriord Point. | \$292/sq. π.  | Ротрапо веаст. | ∌∠oo/sq. π.   |
|------------------|---------------|----------------|---------------|
| Pompano Beach:   | \$286/sq. ft. | Broward:       | \$351/sq. ft. |