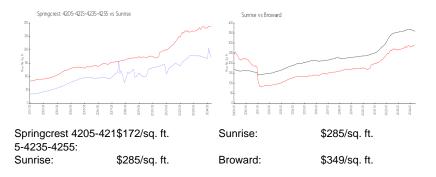

### **Inventory for Sale**

| Springcrest 4205-4215-4235-4255 | 5% |
|---------------------------------|----|
| Sunrise                         | 3% |
| Broward                         | 4% |

## Avg. Time to Close Over Last 12 Months

| Springcrest 4205-4215-4235-4255 | 73 days |
|---------------------------------|---------|
| Sunrise                         | 62 days |
| Broward                         | 70 days |