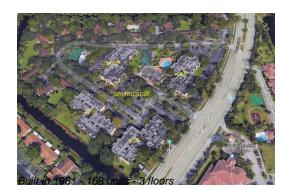

## **Building Information**

| Number of units:                         | 168 |
|------------------------------------------|-----|
| Number of active listings for rent:      | 0   |
| Number of active listings for sale:      | 8   |
| Building inventory for sale:             | 4%  |
| Number of sales over the last 12 months: | 7   |
| Number of sales over the last 6 months:  | 4   |
| Number of sales over the last 3 months:  | 1   |
|                                          |     |