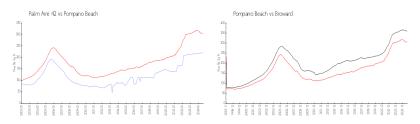

### **Market Information**

Palm Aire 42: \$227/sq. ft. Pompano Beach: \$286/sq. ft. Pompano Beach: \$351/sq. ft. \$351/sq. ft.