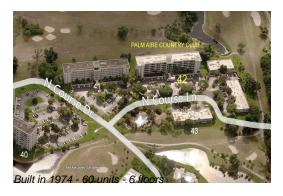

### **Building Information**

Number of units: 60
Number of active listings for rent: 0
Number of active listings for sale: 4
Building inventory for sale: 6%
Number of sales over the last 12 months: 0
Number of sales over the last 6 months: 0
Number of sales over the last 3 months: 0

## **Building Association Information**

Mwi/Campbell Management Co, Palm Aire Country Club Condominium Association 3500 Gateway Drive # 202 Pompano Beach, FL 33069-487 (954) 968-4481