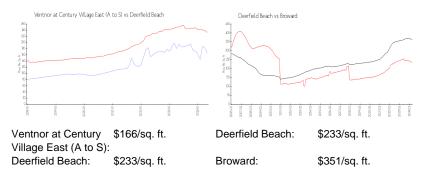

#### **Inventory for Sale**

| Ventnor at Century Village East (A to S) | 5% |
|------------------------------------------|----|
| Deerfield Beach                          | 3% |
| Broward                                  | 4% |

## Avg. Time to Close Over Last 12 Months

| Ventnor at Century Village East (A to S) | 47 days |
|------------------------------------------|---------|
| Deerfield Beach                          | 62 days |
| Broward                                  | 69 days |