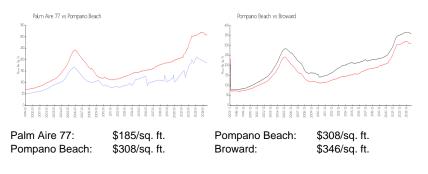

## **Market Information**

#### Inventory for Sale

| Palm Aire 77  | 8% |
|---------------|----|
| Pompano Beach | 4% |
| Broward       | 4% |

#### Avg. Time to Close Over Last 12 Months

| Palm Aire 77  | n/a     |
|---------------|---------|
| Pompano Beach | 77 days |
| Broward       | 72 days |