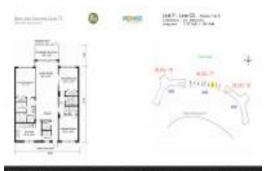

# Unit 103 - Palm Aire 77

103 - 3930 Oaks Clubhouse Dr, Pompano Beach, FL, Broward 33069

## **Unit Information**

| MLS Number:     | F10442731                                |
|-----------------|------------------------------------------|
| Status:         | Active                                   |
| Size:           | 1,710 Sq ft.                             |
| Bedrooms:       | 3                                        |
| Full Bathrooms: | 2                                        |
| Half Bathrooms: | 1                                        |
| Parking Spaces: | 1 Space, Assigned Parking, Guest Parking |
| View:           | Garden View,Golf View                    |
| List Price:     | \$315,000                                |
| List PPSF:      | \$184                                    |
| Valuated Price: | \$310,000                                |
| Valuated PPSF:  | \$181                                    |