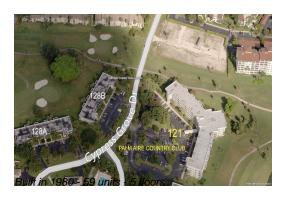

## Unit 402 - Palm Aire 121

402 - 800 Cypress Grove Dr, Pompano Beach, FL, Broward 33069

## **Building Information**

Number of units:59Number of active listings for rent:0Number of active listings for sale:0Building inventory for sale:0%Number of sales over the last 12 months:5Number of sales over the last 6 months:2Number of sales over the last 3 months:1

## **Building Association Information**

Palm-Aire BLDG 1218 800 Cypress Grove Drive Pompano Beach FL33069 (954)979-1372