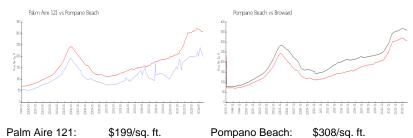

Size:
 1,710 Sq ft.

Bedrooms: 3
Full Bathrooms: 2
Half Bathrooms: 1

Parking Spaces: Assigned Parking, Guest Parking

View:

 Rental Price:
 \$2,700

 List PPSF:
 \$2

 Valuated Price:
 \$344,000

 Valuated PPSF:
 \$201

The above valuated price is a baseline figure that does not take into account any specific renovation, upgrade, split, merge, or deterioration of the unit.

## **Building Information**

Number of units:59Number of active listings for rent:0Number of active listings for sale:0Building inventory for sale:0%Number of sales over the last 12 months:5Number of sales over the last 6 months:2Number of sales over the last 3 months:1

## **Building Association Information**

Palm-Aire BLDG 1218 800 Cypress Grove Drive Pompano Beach FL33069 (954)979-1372

## **Market Information**



Pompano Beach: \$308/sq. ft. Broward: \$346/sq. ft.

#### **Inventory for Sale**

 Palm Aire 121
 0%

 Pompano Beach
 4%

 Broward
 4%

# Avg. Time to Close Over Last 12 Months

Palm Aire 121 58 days
Pompano Beach 78 days
Broward 72 days