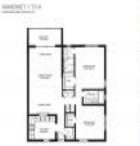

#### **Unit Information**

| MLS Number:                                                               | F10442759                            |
|---------------------------------------------------------------------------|--------------------------------------|
| Status:                                                                   | Active                               |
| Size:                                                                     | 1,010 Sq ft.                         |
| Bedrooms:                                                                 | 2                                    |
| Full Bathrooms:                                                           | 2                                    |
| Half Bathrooms:                                                           | 0                                    |
| Parking Spaces:                                                           | Assigned Parking,Guest Parking       |
| View:<br>Rental Price:<br>List PPSF:<br>Valuated Price:<br>Valuated PPSF: | \$1,600<br>\$2<br>\$119,000<br>\$118 |