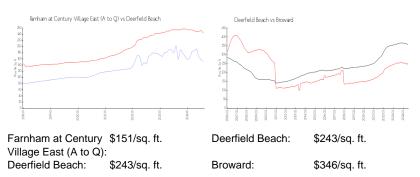

#### **Market Information**

| Farnham at Century Village East (A to Q) | 4% |
|------------------------------------------|----|
| Deerfield Beach                          | 3% |
| Broward                                  | 4% |

## Avg. Time to Close Over Last 12 Months

| Farnham at Century Village East (A to Q) | 81 days |
|------------------------------------------|---------|
| Deerfield Beach                          | 61 days |
| Broward                                  | 72 days |