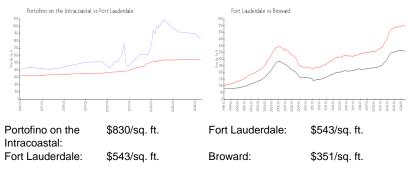

| 1                       |
| Number of sales over the last 3 months:                                                                                                                                    | 0                       |

# **Building Association Information**

Portofino On Intracoastal Address: 77 S Birch Rd, Fort Lauderdale, FL 33316 Phone: +1 954-463-4742

#### **Recent Sales**

| Unit # | Size        | Closing Date | Sale Price  | PPSF  |
|--------|-------------|--------------|-------------|-------|
| 14C    | 1,435 sq ft | May 2024     | \$1,355,000 | \$944 |
|        |             |              |             |       |

#### **Market Information**



#### **Inventory for Sale**

| Portofino on the Intracoastal | 4% |
|-------------------------------|----|
| Fort Lauderdale               | 5% |
| Broward                       | 4% |

## Avg. Time to Close Over Last 12 Months

| Portofino on the Intracoastal | 37 days |
|-------------------------------|---------|
| Fort Lauderdale               | 84 days |
| Broward                       | 72 days |





Annaly with the next

11710