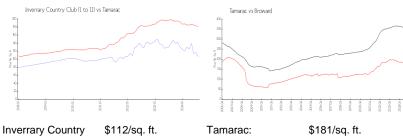

## **Market Information**

Club (1 to 11):

Tamarac: \$181/sq. ft. Broward: \$351/sq. ft.