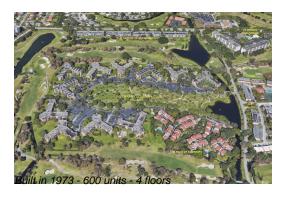

## **Building Information**

Number of units: 600 Number of active listings for rent: 0 Number of active listings for sale: 32 Building inventory for sale: 5% Number of sales over the last 12 months: 35 Number of sales over the last 6 months: 10 Number of sales over the last 3 months: