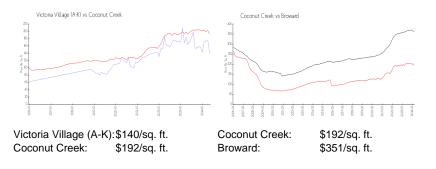

#### **Market Information**

## **Inventory for Sale**

| Victoria Village (A-K) | 4% |
|------------------------|----|
| Coconut Creek          | 3% |
| Broward                | 4% |

## Avg. Time to Close Over Last 12 Months

| Victoria Village (A-K) | 78 days |
|------------------------|---------|
| Coconut Creek          | 62 days |
| Broward                | 69 days |