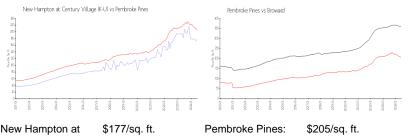

## **Market Information**

| New Hampton at      | \$177/sq. ft. | Pembroke Pines: | \$205/sq. ft. |
|---------------------|---------------|-----------------|---------------|
| Century Village (K- |               |                 |               |
| U):                 |               |                 |               |
| Pembroke Pines:     | \$205/sq. ft. | Broward:        | \$349/sq. ft. |