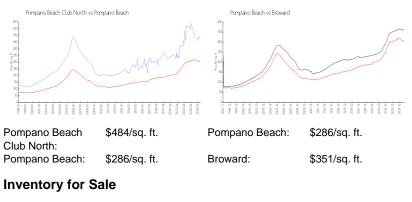

## **Market Information**

| Pompano Beach Club North | 3% |
|--------------------------|----|
| Pompano Beach            | 4% |
| Broward                  | 4% |