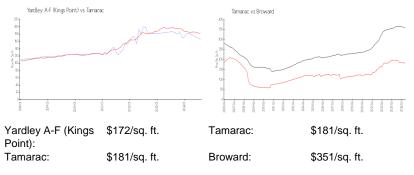

# Inventory for Sale

Yardley A-F (Kings Point)

| Tamarac | 3% |
|---------|----|
| Broward | 4% |