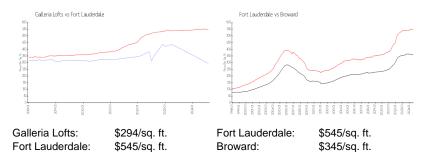

#### **Inventory for Sale**

| Galleria Lofts  | 6% |
|-----------------|----|
| Fort Lauderdale | 5% |
| Broward         | 4% |

## Avg. Time to Close Over Last 12 Months

| Galleria Lofts  | 79 days |
|-----------------|---------|
| Fort Lauderdale | 84 days |
| Broward         | 72 days |