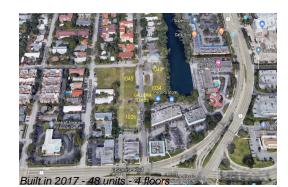

#### **Building Information**

| Number of units:                         | 48 |
|------------------------------------------|----|
| Number of active listings for rent:      | 0  |
| Number of active listings for sale:      | 3  |
| Building inventory for sale:             | 6% |
| Number of sales over the last 12 months: | 2  |
| Number of sales over the last 6 months:  | 1  |
| Number of sales over the last 3 months:  | 0  |

### **Building Association Information**

GALLERIA LOFTS 1025 NE 18 Avenue, #102 Ft. Lauderdale, FL 33304 954-703-6568

http://gallerialoftsfl.com/