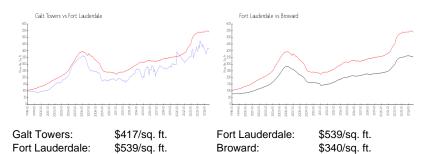

le:             | 5%  |
| Number of sales over the last 12 months: | 7   |
| Number of sales over the last 6 months:  | 4   |
| Number of sales over the last 3 months:  | 2   |
|                                          |     |

# **Building Association Information**

Galt Towers Condominium Association (954) 563-7268

#### **Recent Sales**

| Unit # | Size        | Closing Date | Sale Price | PPSF  |
|--------|-------------|--------------|------------|-------|
| 11G    | 850 sq ft   | Oct 2024     | \$280,000  | \$329 |
| 6K     | 850 sq ft   | Sep 2024     | \$340,000  | \$400 |
| 8G     | 850 sq ft   | Jun 2024     | \$336,000  | \$395 |
| 4P     | 950 sq ft   | May 2024     | \$330,000  | \$347 |
| 15B    | 1,350 sq ft | Mar 2024     | \$575,000  | \$426 |

### **Market Information**



#### **Inventory for Sale**

| Galt Towers     | 6% |
|-----------------|----|
| Fort Lauderdale | 5% |
| Broward         | 4% |

# Avg. Time to Close Over Last 12 Months

| Galt Towers     | 83 days |
|-----------------|---------|
| Fort Lauderdale | 86 days |
| Broward         | 74 days |