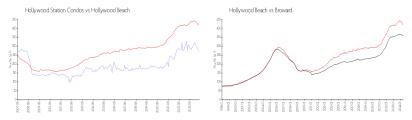

#### **Market Information**

Hollywood Station \$271/sq. ft. Hollywood Beach: \$418/sq. ft.

Condos:

Hollywood Beach: \$418/sq. ft.

Broward: \$349/sq. ft.