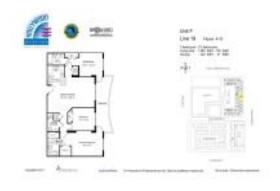

# **Unit 419 - Hollywood Station Condos**

419 - 140 Dixie Hwy, Hollywood Beach, FL, Broward 33020

#### **Unit Information**

 MLS Number:
 F10443160

 Status:
 Active

 Size:
 1,482 Sq ft.

Bedrooms: 3
Full Bathrooms: 2
Half Bathrooms: 1

Parking Spaces: 2 Or More Spaces, Assigned

Parking, Covered Parking

 View:
 Other View