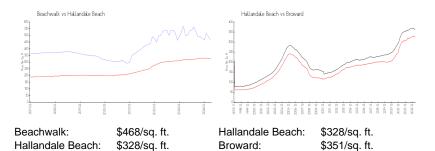

#### **Inventory for Sale**

| Beachwalk        | 14% |
|------------------|-----|
| Hallandale Beach | 4%  |
| Broward          | 4%  |

New Steller