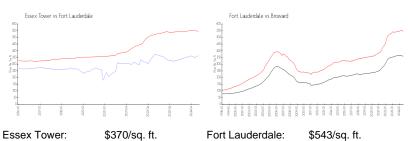

#### **Market Information**

Fort Lauderdale: \$543/sq. ft. Broward: \$351/sq. ft.