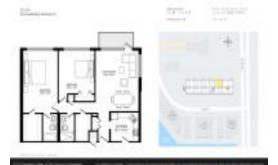

#### **Unit Information**

 MLS Number:
 F10443242

 Status:
 Active

 Size:
 1,218 Sq ft.

Bedrooms: 2
Full Bathrooms: 2
Half Bathrooms: 0

Parking Spaces: Assigned Parking, Covered Parking, Guest

Parking

View: