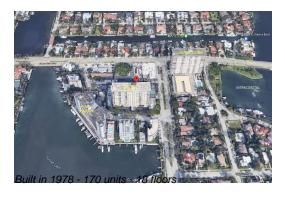

## **Building Information**

Number of units: 170
Number of active listings for rent: 0
Number of active listings for sale: 11
Building inventory for sale: 6%
Number of sales over the last 12 months: 6
Number of sales over the last 6 months: 4
Number of sales over the last 3 months: 1