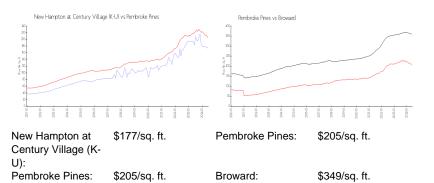

## **Market Information**

#### **Inventory for Sale**

| New Hampton at Century Village (K-U) | 6% |
|--------------------------------------|----|
| Pembroke Pines                       | 3% |
| Broward                              | 4% |

#### Avg. Time to Close Over Last 12 Months

| New Hampton at Century Village (K-U) | 65 days |
|--------------------------------------|---------|
| Pembroke Pines                       | 58 days |
| Broward                              | 70 days |