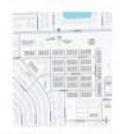

# Unit 2270 NE 68th St # 1921 - Imperial Point Colonnades (1 to 23)

2270 NE 68th St # 1921 - 2151-2271 NE 68 St, Fort Lauderdale, FL, Broward 33308

#### **Unit Information**

| MLS Number:<br>Status: | F10443358<br>Temp Off Market             |
|------------------------|------------------------------------------|
| Size:                  | 950 Sq ft.                               |
| Bedrooms:              | 2                                        |
| Full Bathrooms:        | 1                                        |
| Half Bathrooms:        | 1                                        |
| Parking Spaces:        | 1 Space, Assigned Parking, Guest Parking |
| View:                  |                                          |
| Rental Price:          | \$2,500                                  |
| List PPSF:             | \$3                                      |
| Valuated Price:        | \$163,000                                |
| Valuated PPSF:         | \$186                                    |