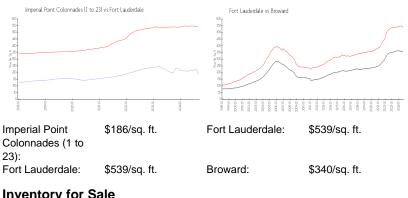

#### **Inventory for Sale**

| Imperial Point Colonnades (1 to 23) | 3% |
|-------------------------------------|----|
| Fort Lauderdale                     | 5% |
| Broward                             | 4% |