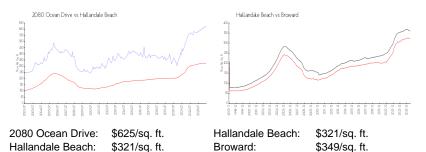

## Market Information

| 2080 Ocean Drive | 1% |
|------------------|----|
| Hallandale Beach | 4% |
| Broward          | 4% |

## Avg. Time to Close Over Last 12 Months

| 2080 Ocean Drive | 120 days |
|------------------|----------|
| Hallandale Beach | 74 days  |
| Broward          | 70 days  |