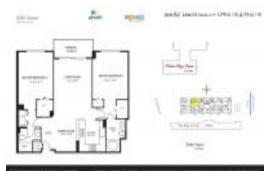

#### **Unit Information**

| MLS Number:<br>Status:<br>Size:<br>Bedrooms:<br>Full Bathrooms:<br>Half Bathrooms:<br>Parking Spaces:<br>View: | F10443365<br>Active<br>1,343 Sq ft.<br>2<br>2<br>0 |
|----------------------------------------------------------------------------------------------------------------|----------------------------------------------------|
| Rental Price:                                                                                                  | \$6,500                                            |
| List PPSF:                                                                                                     | \$5                                                |
| Valuated Price:                                                                                                | \$899,000                                          |
| Valuated PPSF:                                                                                                 | \$713                                              |