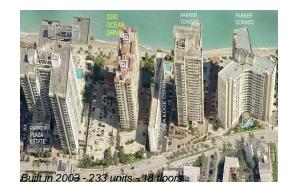

### **Building Information**

| Number of units:                         | 233 |
|------------------------------------------|-----|
| Number of active listings for rent:      | 21  |
| Number of active listings for sale:      | 3   |
| Building inventory for sale:             | 1%  |
| Number of sales over the last 12 months: | 6   |
| Number of sales over the last 6 months:  | 2   |
| Number of sales over the last 3 months:  | 2   |