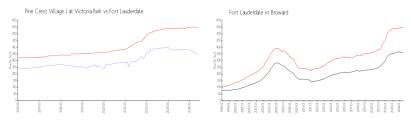

#### **Market Information**

Fort Lauderdale:

\$543/sq. ft.

Pine Crest Village I \$352/sq. ft.

at Victoria Park:

Fort Lauderdale: \$543/sq. ft. Broward: \$351/sq. ft.