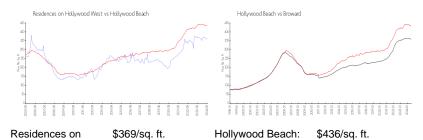

#### Market Information

| Hollywood West:  |               |          |               |
|------------------|---------------|----------|---------------|
| Hollywood Beach: | \$436/sq. ft. | Broward: | \$352/sq. ft. |