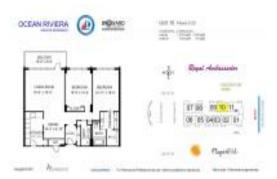

# Unit 2010 - Ocean Riviera

2010 - 3550 Galt Ocean Dr, Fort Lauderdale, FL, Broward 33308

## **Unit Information**

| MLS Number:     | F10443475                         |
|-----------------|-----------------------------------|
| Status:         | Cancelled                         |
| Size:           | 1,434 Sq ft.                      |
| Bedrooms:       | 2                                 |
| Full Bathrooms: | 2                                 |
| Half Bathrooms: | 0                                 |
| Parking Spaces: | Guest Parking, Open Space Parking |
| View:           | Ocean View                        |
| List Price:     | \$895,000                         |
| List PPSF:      | \$624                             |
| Valuated Price: | \$791,000                         |
| Valuated PPSF:  | \$502                             |