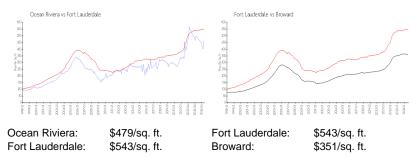

#### **Inventory for Sale**

| Ocean Riviera   | 1% |
|-----------------|----|
| Fort Lauderdale | 5% |
| Broward         | 4% |

### Avg. Time to Close Over Last 12 Months

| Ocean Riviera   | 55 days |
|-----------------|---------|
| Fort Lauderdale | 84 days |
| Broward         | 72 days |