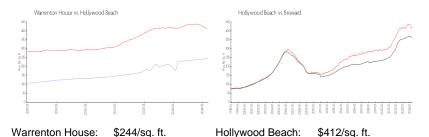

#### **Market Information**

Broward:

\$351/sq. ft.

#### **Inventory for Sale**

Hollywood Beach:

Warrenton House 5%

\$412/sq. ft.

Hollywood Beach 5% Broward 4%