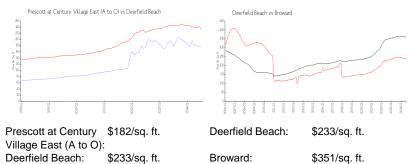

---------------------|-----|
| Number of active listings for rent:      | 0   |
| Number of active listings for sale:      | 14  |
| Building inventory for sale:             | 4%  |
| Number of sales over the last 12 months: | 14  |
| Number of sales over the last 6 months:  | 5   |
| Number of sales over the last 3 months:  | 1   |

## **Recent Sales**

| Unit # | Size      | Closing Date | Sale Price | PPSF  |
|--------|-----------|--------------|------------|-------|
| 170    | 828 sq ft | Sep 2024     | \$130,000  | \$157 |
| 154    | 700 sq ft | May 2024     | \$115,000  | \$164 |
| 32     | 828 sq ft | May 2024     | \$148,000  | \$179 |
| 147    | 828 sq ft | Apr 2024     | \$234,000  | \$283 |
| 187    | 828 sq ft | Apr 2024     | \$161,000  | \$194 |

#### **Market Information**





# **Inventory for Sale**

| Prescott at Century Village East (A to O) | 5% |
|-------------------------------------------|----|
| Deerfield Beach                           | 3% |
| Broward                                   | 4% |

#### Avg. Time to Close Over Last 12 Months

| Prescott at Century Village East (A to O) | 74 days |
|-------------------------------------------|---------|
| Deerfield Beach                           | 62 days |
| Broward                                   | 72 days |





Part Altern Wester