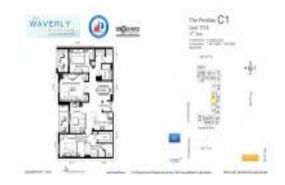

# Unit 1115 - Waverly Las Olas

1115 - 100 N Federal Hwy, Fort Lauderdale, FL, Broward 33301

#### **Unit Information**

 MLS Number:
 F10443641

 Status:
 Active

 Size:
 1,561 Sq ft.

Bedrooms: 2 Full Bathrooms: 2 Half Bathrooms: 0

Parking Spaces: Assigned Parking, Parking Garage, Valet

Parking

View: