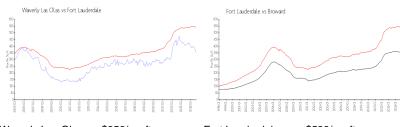

## **Market Information**

Waverly Las Olas: \$356/sq. ft. Fort Lauderdale: \$539/sq. ft. Fort Lauderdale: \$340/sq. ft. Broward: \$340/sq. ft.